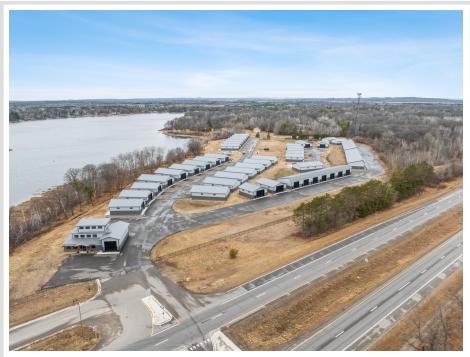

## **Description:**

Storage development in prime 371 North location just minutes from Gull lake and the surrounding Brainerd Lakes Area. Frame two by six construction, fourteen foot sidewalls, fourteen by twenty foot overhead doors, many units overlooking Hartley Lake, clubhouse with wash bay, snow and lawn care included in your association dues. Several sizes and prices available. Why rent storage when you can own?