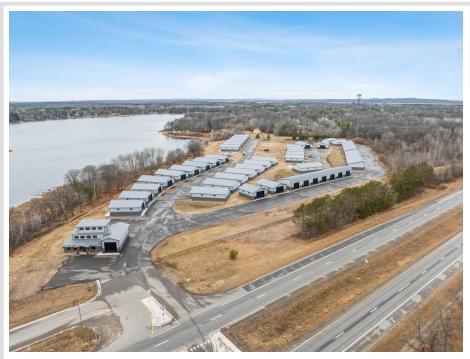

## **Description:**

Storage development in prime 371 North location just minutes from Gull lake and the surrounding Brainerd Lakes Area. Frame two by six construction, fourteen foot sidewalls, fourteen by twenty foot overhead doors, many units overlooking Hartley Lake, clubhouse with wash bay, snow and lawn care included in your association dues. Several sizes and prices available. Why rent storage when you can own?