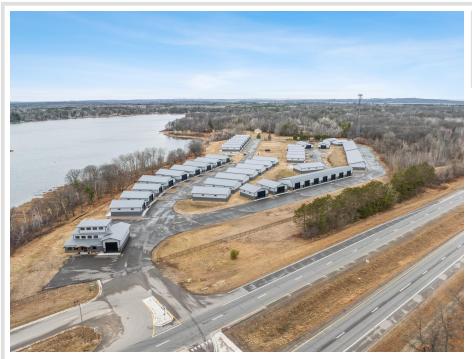

## **Description:**

Storage development in prime 371 North location just minutes from Gull lake and the surrounding Brainerd Lakes Area. Frame two by six construction, fourteen foot sidewalls, fourteen by twenty foot overhead doors, many units overlooking Hartley Lake, clubhouse with wash bay, snow and lawn care included in your association dues. Several sizes and prices available. Why rent storage when you can own?