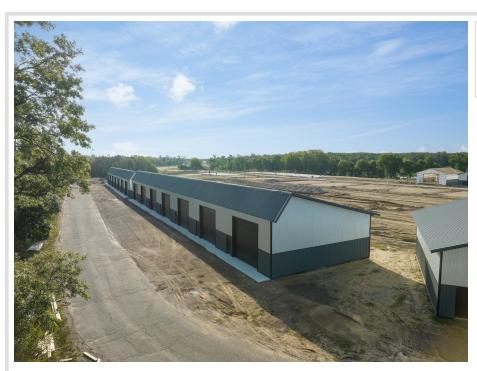

## **Description:**

Storage development in prime 371 North location just minutes from Gull lake and the surrounding Brainerd Lakes Area. Frame two by six construction, fourteen foot sidewalls, fourteen by twenty foot overhead doors, many units overlooking Hartley Lake, clubhouse with wash bay, snow and lawn care included in your association dues. Several sizes and prices available. Why rent storage when you can own?