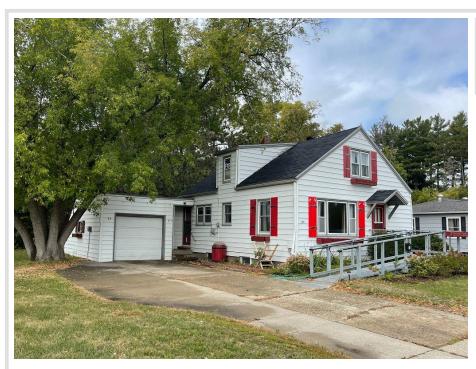

MLS 6432625 Residential

\$137,500

1,080 sq ft 3 bedrooms 1 baths

111 Huntsinger Avenue Park Rapids MN 56470

Status: Closed

## **Description:**

Charming Park Rapids City Home - Three bedrooms, one full bathroom home has wood flooring, main level bedroom, enclosed porch facing large backyard. There is also an attached single garage and for your extra storage and hobby needs, in the backyard is a 12 x 16 shed with cement floor. Located minutes from school, groceries or downtown.