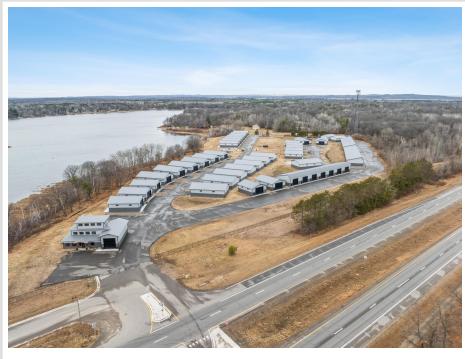

# **Description:**

Storage development in prime 371 North location just minutes from Gull lake and the surrounding Brainerd Lakes Area. Frame two by six construction, fourteen foot sidewalls, fourteen by twenty foot overhead doors, many units overlooking Hartley Lake, clubhouse with wash bay, snow and lawn care included in your association dues. Several sizes and prices available. Why rent storage when you can own?

MLS 6432627 Land

# \$89,900

17.97 Acres Plat Designed

4240 Brady Blvd. Brainerd MN 56401

Status: Active