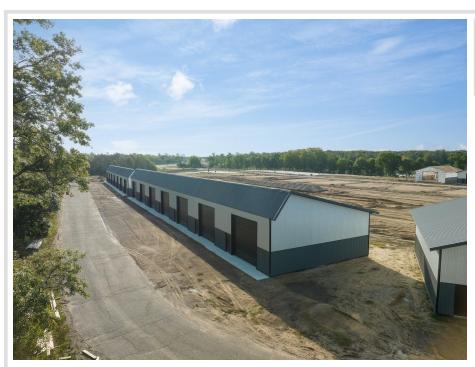

## **Description:**

Storage development in prime 371 North location just minutes from Gull lake and the surrounding Brainerd Lakes Area. Frame two by six construction, fourteen foot sidewalls, fourteen by twenty foot overhead doors, many units overlooking Hartley Lake, clubhouse with wash bay, snow and lawn care included in your association dues. Several sizes and prices available. Why rent storage when you can own?