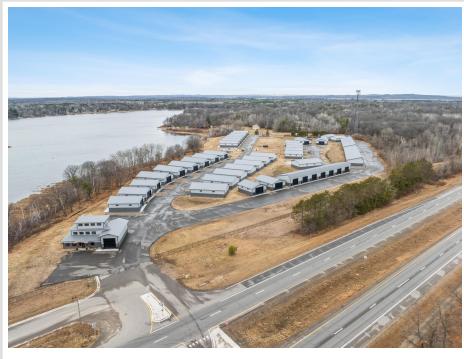

## **Description:**

Storage development in prime 371 North location just minutes from Gull lake and the surrounding Brainerd Lakes Area. Frame two by six construction, fourteen foot sidewalls, fourteen by twenty foot overhead doors, many units overlooking Hartley Lake, clubhouse with wash bay, snow and lawn care included in your association dues. Several sizes and prices available. Why rent storage when you can own?

## Additional Details:

| Lot Acres              | 17.97        |
|------------------------|--------------|
| Lot Dimensions         | 30x40        |
| School District        | 181          |
| Taxes                  | (unreported) |
| Taxes with Assessments | (unreported) |
| Tax Year               | 2023         |