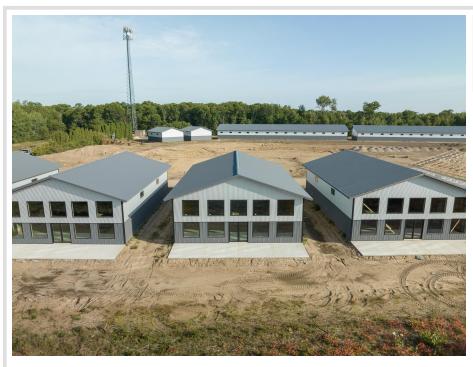

## **Description:**

Storage development in prime 371 North location just minutes from Gull lake and the surrounding Brainerd Lakes Area. Frame two by six construction, Plumbed for in floor heat, fourteen foot sidewalls, fourteen by twenty foot overhead doors, many units overlooking Hartley Lake, clubhouse with wash bay, snow and lawn care included in your association dues. Several sizes and prices available. Why rent storage when you can own?