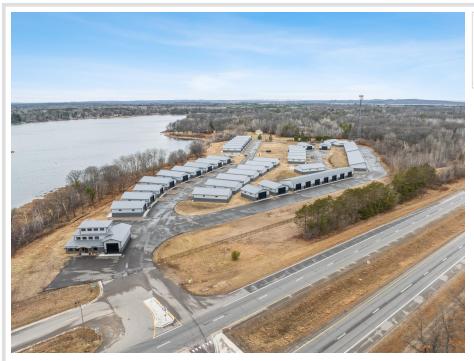

## **Description:**

Storage development in prime 371 North location just minutes from Gull lake and the surrounding Brainerd Lakes Area. Frame two by six construction, Plumbed for in floor heat, fourteen foot sidewalls, fourteen by twenty foot overhead doors, many units overlooking Hartley Lake, clubhouse with wash bay, snow and lawn care included in your association dues. Several sizes and prices available. Why rent storage when you can own?