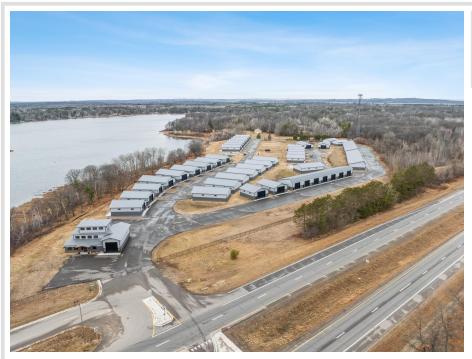

## **Description:**

Storage development in prime 371 North location just minutes from Gull lake and the surrounding Brainerd Lakes Area. Frame two by six construction, Plumbed for in floor heat, fourteen foot sidewalls, fourteen by twenty foot overhead doors, many units overlooking Hartley Lake, clubhouse with wash bay, snow and lawn care included in your association dues. Several sizes and prices available. Why rent storage when you can own?