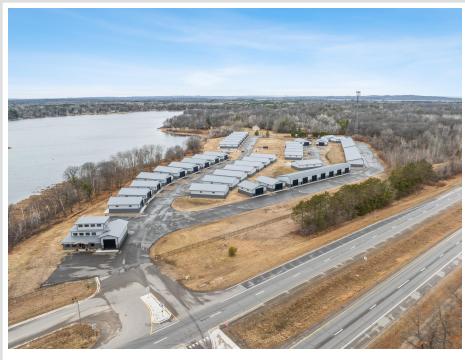

## **Description:**

Storage development in prime 371 North location just minutes from Gull lake and the surrounding Brainerd Lakes Area. Frame two by six construction, Plumbed for in floor heat, fourteen foot sidewalls, fourteen by twenty foot overhead doors, many units overlooking Hartley Lake, clubhouse with wash bay, snow and lawn care included in your association dues. Several sizes and prices available. Why rent storage when you can own?