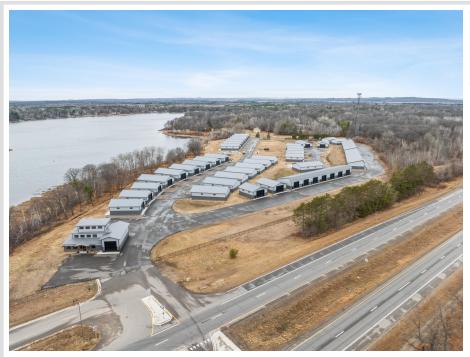

## **Description:**

Storage development in prime 371 North location just minutes from Gull lake and the surrounding Brainerd Lakes Area. Frame two by six construction, Plumbed for in floor heat, fourteen foot sidewalls, fourteen by twenty foot overhead doors, many units overlooking Hartley Lake, clubhouse with wash bay, snow and lawn care included in your association dues. Several sizes and prices available. Why rent storage when you can own?