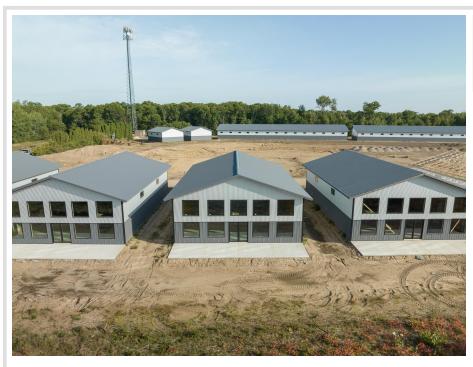

## **Description:**

Storage development in prime 371 North location just minutes from Gull lake and the surrounding Brainerd Lakes Area. Frame two by six construction, Plumbed for in floor heat, fourteen foot sidewalls, fourteen by twenty foot overhead doors, many units overlooking Hartley Lake, clubhouse with wash bay, snow and lawn care included in your association dues. Several sizes and prices available. Why rent storage when you can own?