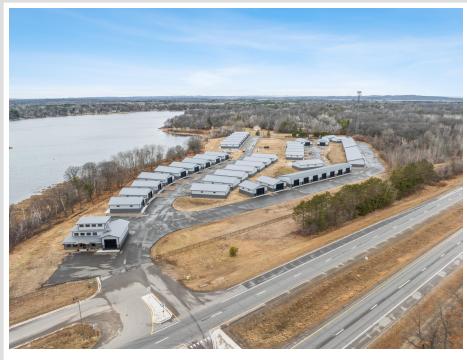

## **Description:**

Storage development in prime 371 North location just minutes from Gull lake and the surrounding Brainerd Lakes Area. Frame two by six construction, Plumbed for in floor heat, fourteen foot sidewalls, fourteen by twenty foot overhead doors, many units overlooking Hartley Lake, clubhouse with wash bay, snow and lawn care included in your association dues. Several sizes and prices available. Why rent storage when you can own?

## Additional Details:

| Lot Acres              | 17.97        |
|------------------------|--------------|
| Lot Dimensions         | 40x64        |
| School District        | 181          |
| Taxes                  | (unreported) |
| Taxes with Assessments | (unreported) |
| Tax Year               | 2023         |