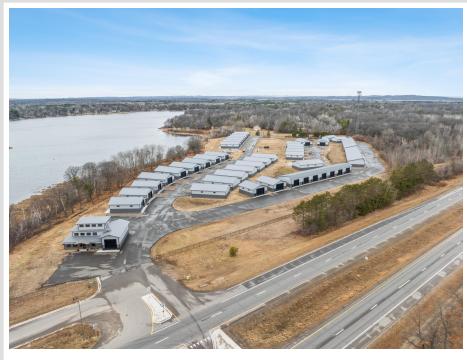

### **Description:**

Storage development in prime 371 North location just minutes from Gull lake and the surrounding Brainerd Lakes Area. Frame two by six construction, Plumbed for in floor heat, fourteen foot sidewalls, fourteen by twenty foot overhead doors, many units overlooking Hartley Lake, clubhouse with wash bay, snow and lawn care included in your association dues. Several sizes and prices available. Why rent storage when you can own?

#### Additional Details:

| Lot Acres              | 17.97        |
|------------------------|--------------|
| Lot Dimensions         | 40x64        |
| School District        | 181          |
| Taxes                  | (unreported) |
| Taxes with Assessments | (unreported) |
| Tax Year               | 2023         |