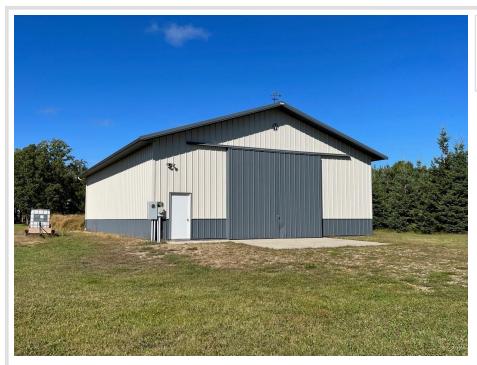

## **Description:**

42'x60' Morton building built in 2009 with a concrete parking slab, 14' side walls, 6" insulated concrete floor, which is set up for radiant hot water heat, it is insulated, metal lined, fluorescent interior lighting, sliding door to the east and service door on the south. Headers are installed for future doors on the west side. There is a 4" well and it is on 6 secluded acres in the Bemidji city limits and only 4 miles to downtown. Multiple producing apple trees. Mostly open lot with many oak trees and ready to build your dream home! If you are looking for that nice private location only minutes from town this is it! Give us a call today for your private showing.

## Additional Details:

| Year Built             | 2009            |
|------------------------|-----------------|
| Lot Acres              | 6.01            |
| Lot Dimensions         | 396x660x396x666 |
| Garage Stalls          | 8               |
| School District        | 31              |
| Taxes                  | \$1,130         |
| Taxes with Assessments | \$1,130         |
| Tax Year               | 2023            |