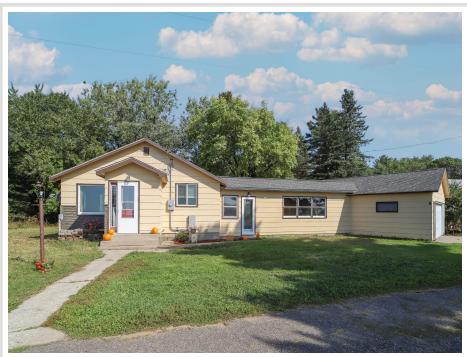

MLS 6433178 Residential

\$189,000

936 sq ft 3 bedrooms 1 baths

508 State 371 Backus MN 56435

Status: Closed

## **Description:**

Don't miss this three-bedroom, one bath home located on 371 with 15 acres of premier real estate. This property offers great privacy with a deep driveway, new renovated floors and bathroom, a 1700 square foot barn for all of your animals or storage, an attached two stall garage, and beautiful views. The amount of potential that this property has is endless. Don't miss out on this one and schedule your showing today.

## **Additional Details:**

Year Built 1962 Lot Acres 15

630x1140x610x980 Lot Dimensions

Garage Stalls School District 2174 Taxes \$628 Taxes with Assessments \$694 Tax Year 2023