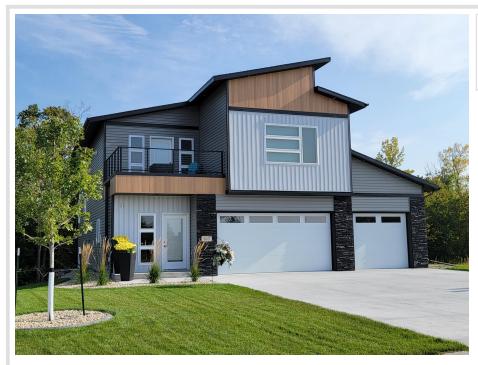

## **Description:**

BIG DETROIT LAKE. Exceptional offering with this 2022 modern/contemporary build. 2700+ sq ft, 2 bd, 3 ba home offers open kitchen/dining/living room on main level w/ fireplace, kitchen island & large maintenance free deck overlooking the peaceful pond & nicely treed back yard. Lower level includes bedroom, full bath, bonus room & walkout family room leading to large patio w/ hot tub hook up & bonfire area. Loft-like office space, private primary bedroom/bath, laundry & West facing deck on upper level. Bonus area in lowest level is perfect for storage or work-out equipment. Beautiful landscaping, quiet upscale neighborhood, boat slip & 1/9th ownership in South Shore lot/dock on Big Detroit Lake (separate association for lake lot ownership). Tastefully designed, high ceilings, lakeviews from both decks, 3 stall attached garage, a 30x40 back-lot to build storage garage all wrapped up in this excellent package. HOA of \$150/mo covers mowing, snow removal, lawn irrigation and trash.