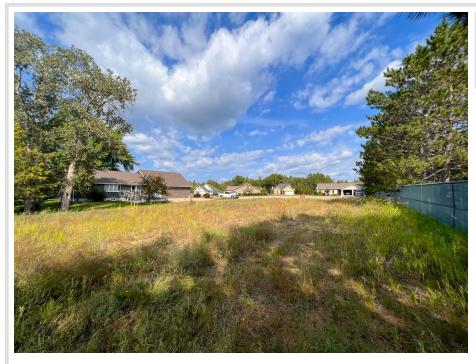

MLS 6435559 Land

# \$14,000

0.22 Acres Raw Land

Lot31 4240 Irvine Avenue Bemidji MN 56601

Status: Closed

#### **Description:**

In the city of Bemidji limits and close to shopping, restaurants, and all that Bemidji has to offer, Villas at Natures Edge is a private association and the road and lawn care is maintained by the association. Ready for you to build your new home!