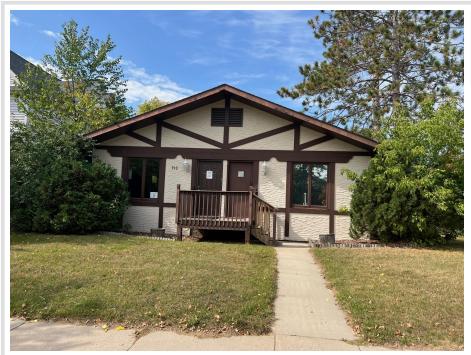

MLS 6436188 Commercial

\$294,900

713 Beltrami Avenue Bemidji MN 56601

Status: Active

## **Description:**

Near downtown office building with off street paved employee parking! 2584sqft space with 6 offices, 1 conference room, reception area, 2 bathrooms, yard area and a full unfinished basement! Easy access from the street and alley. Possible lease available.