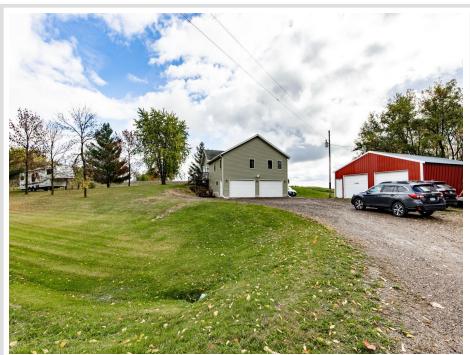

## **Description:**

An Outdoor Enthusiasts Dream located in rural Perham, with almost 5 acres of privacy and room to roam! Included is a 30x40 accessory building to store all your toys, a 12x16 multipurpose shed (use for outdoor entertaining or hobbies, etc) with floor and roll up door, 100 yard shooting lane, garden plot, fencing in place for a 3 acre pasture, and a 30 amp receptacle on the outside of the accessory building for your RV or camper. An addition in 2007 completes the package with 3 bedrooms, a bathroom and a 30x32 tuck under garage, fully insulated with floor drain in the concrete floor. Enjoy the peacefulness of the country in your oversized primary bedroom, living and dining rooms along with the conveniently located kitchen w/island. Central Air was added in 2023 along with a whole house carbon water filter system + under sink reverse osmosis system in 2021 & new drain tile around the garage in 2019. New SS kitchen appliances included along with the washer/dryer. Compliant septic system.

## **Additional Details:**

Year Built 1940 Lot Acres 4.99 Lot Dimensions 280x755

2 Garage Stalls School District 549 Taxes \$1,475 Taxes with Assessments \$1,555 Tax Year 2023