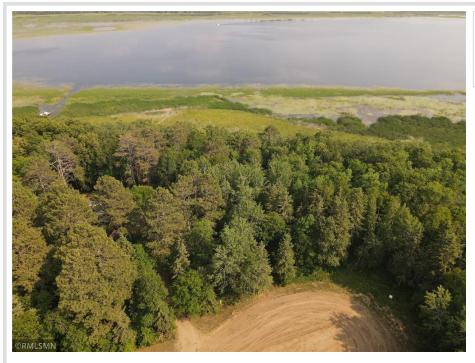

### **Description:**

Exceptional lake lot on Fourth Crow Wing Lake just south of Nevis. 2.17 acres. Nice tree coverage on the property with a gradual slope down to the water. Big time fishing !! Lots of public land in the area for hunting deer, bear and grouse. Close to ATV and snowmobile trails. The property is located at the end of a low traffic dead end road and has great road access. There is already a driveway in place and an electric hook up already to go. Escape the noise and commotion of the big cities. Come check out this prime lake lot in beautiful Nevis, Minnesota !!