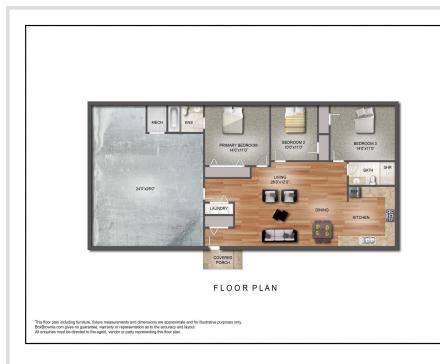

## **Description:**

Come home to this New Construction! 3 bedroom 2 bath one level home on a beautiful wooded lot. Open concept living, kitchen, dining. Two stall 24x28 heated garage. This home is located in Aspen Ridge one of the regions newest developments with close proximity to snowmobile trails and state land.

## Additional Details:

| Year Built             | 2023           |
|------------------------|----------------|
| Lot Acres              | 1.6            |
| Lot Dimensions         | 320x355x420x75 |
| Garage Stalls          | 2              |
| School District        | 31             |
| Taxes                  | \$254          |
| Taxes with Assessments | \$254          |
| Tax Year               | 2023           |