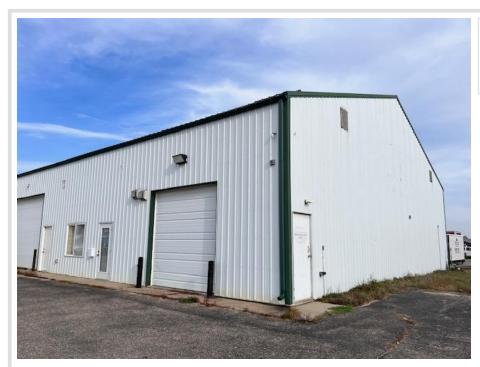

## **Description:**

This commercial lease space is truly a versatile gem, offering multiple uses for various businesses. With options ranging from office, retail, private practice, salon, spa, shop, storage, to warehouse, this space is perfect for anyone looking to set up shop. The location is near Bemidji's Technology Park with visibility from the Hwy 71 N.

The space is equipped with all the necessary amenities to make your business operations run smoothly. There are two levels with bathrooms on

each floor, catering to the needs of both staff and clients. In-floor heating ensures that the space is warm and comfortable, even during the coldest months. Natural gas fuel plus city sewer and water connected ensures hassle-free utilities. Don't miss out on this amazing opportunity to secure your ideal commercial lease space!