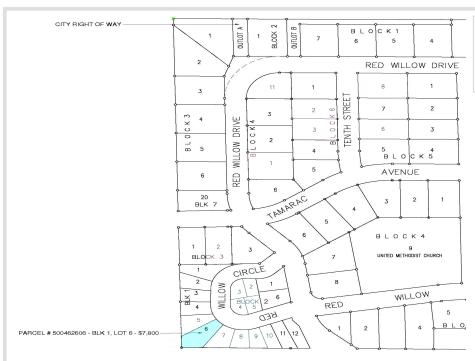

MLS 6444719 Land

\$7,800

0.18 Acres Subdivided

1113 Red Willow Circle Frazee MN 56544

Status: Active

## **Description:**

Twin home Building Site in the Red Willow Heights development located in the city of Frazee. This is an established neighborhood with a hometown feel. The development offers city water, city sewer & natural gas! Enjoy the amenities of small town living in the lakes area! Covenants Apply