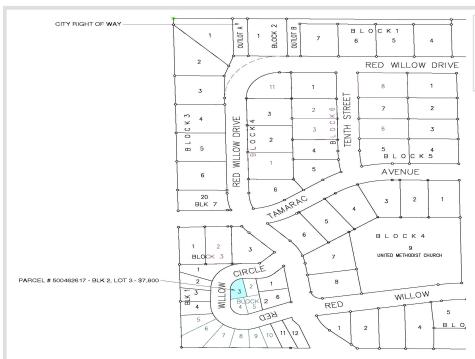

MLS 6444763 Land

\$7,800

0.07 Acres Subdivided

Lot 3 Block 2 Red Willow Circle Frazee MN 56544

Status: Active

## **Description:**

Twin home Building Site in the Red Willow Heights development located in the city of Frazee. This is an established neighborhood with a hometown feel. The development offers city water, city sewer & natural gas! Enjoy the amenities of small town living in the lakes area! Covenants Apply

## **Additional Details:**

Lot Acres 0.07 Lot Dimensions irregular School District 23

Taxes (unreported) Taxes with Assessments (unreported) Tax Year 2023

## **Driving Directions:**

Us-10 E turn left on Co Hwy 1 turn left on 5th St NW turn left on Birch Ave W Turn left on Red Willow Dr turn left on Red Willow Circle

Listed By: Dakota Plains Realty

Affinity Real Estate Inc. participates in the Regional Multiple Listing Service of Minnesota, Inc Broker Reciprocity (sm) program, allowing us to display other broker's listings on our website. All properties are subject to prior sale, change or withdrawal.