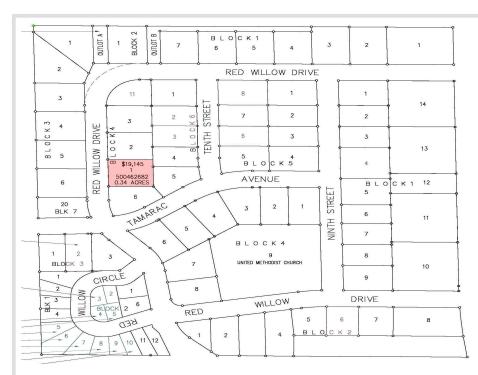

MLS 6444779 Land

\$19,145

0.34 Acres Subdivided

Lot 1 Block 4 Red Willow Drive Frazee MN 56544

Status: Active

## **Description:**

Building lot in the Red Willow Heights development located in the city of Frazee. This is an established neighborhood with a hometown feel. The development offers city water, city sewer & natural gas! Enjoy the amenities of small town living in the lakes area! Covenants Apply

## **Additional Details:**

Lot Acres 0.34

Lot Dimensions 136.87 x 108.36

School District 23

Taxes (unreported) Taxes with Assessments (unreported)

Tax Year 2023

## **Driving Directions:**

US-10E turn left on Co Hwy 1, left on Birch Ave W left on Red Willow Rd left on 10 St NW to lot on left

Listed By: Dakota Plains Realty

Affinity Real Estate Inc. participates in the Regional Multiple Listing Service of Minnesota, Inc Broker Reciprocity (sm) program, allowing us to display other broker's listings on our website. All properties are subject to prior sale, change or withdrawal.