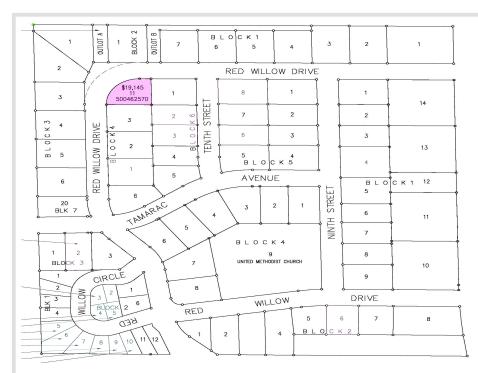

MLS 6444815 Land

\$19,145

0.28 Acres Subdivided

936 Red Willow Drive Frazee MN 56544

Status: Active

## **Description:**

Building lot in the Red Willow Heights development located in the city of Frazee. This is an established neighborhood with a hometown feel. The development offers city water, city sewer & natural gas! Enjoy the amenities of small town living in the lakes area! Covenants Apply

## **Additional Details:**

Lot Acres 0.28

Corner Lot Lot Dimensions

School District 23

Taxes (unreported) Taxes with Assessments (unreported)

Tax Year 2023