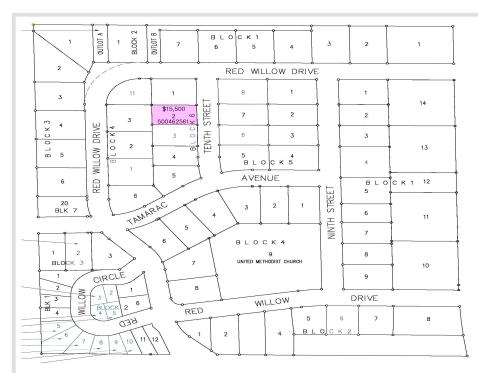

MLS 6444827 Land

\$15,500

0.25 Acres Subdivided

705 10th Street Frazee MN 56544

Status: Active

## **Description:**

Building lot in the Red Willow Heights development located in the city of Frazee. This is an established neighborhood with a hometown feel. The development offers city water, city sewer & natural gas! Enjoy the amenities of small town living in the lakes area! Covenants Apply

## **Additional Details:**

Lot Acres 0.25

Lot Dimensions 136.93 x 80.02

School District 23

Taxes (unreported)
Taxes with Assessments (unreported)

Tax Year 2023

## **Driving Directions:**

US-10E turn left on Co Hwy 1 turn left on Birch Ave W turn left onto Red Willow Dr turn left on10 St NW to lot

Listed By: Dakota Plains Realty

Affinity Real Estate Inc. participates in the Regional Multiple Listing Service of Minnesota, Inc Broker Reciprocity (sm) program, allowing us to display other broker's listings on our website. All properties are subject to prior sale, change or withdrawal.