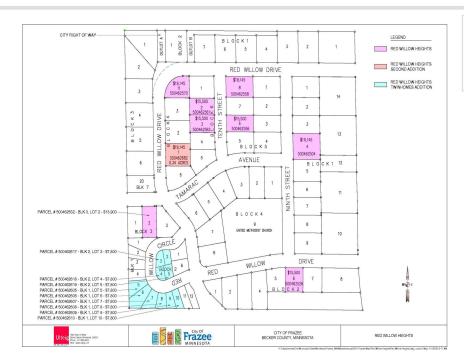

## **Description:**

Building lot in the Red Willow Heights development located in the city of Frazee. This is an established neighborhood with a hometown feel. The development offers city water, city sewer & natural gas! Enjoy the amenities of small town living in the lakes area! Covenants Apply

## **Additional Details:**

Lot Acres 0.27

136.91 x 85.02 Lot Dimensions

School District 23

Taxes (unreported) Taxes with Assessments (unreported)

Tax Year 2023

## **Driving Directions:**

US-10E turn left on Co Hwy 1 turn left on Birch Ave W turn left on Red Willow Rd turn left on 10th St NW to lot

Listed By: Dakota Plains Realty

Affinity Real Estate Inc. participates in the Regional Multiple Listing Service of Minnesota, Inc Broker Reciprocity (sm) program, allowing us to display other broker's listings on our website. All properties are subject to prior sale, change or withdrawal.