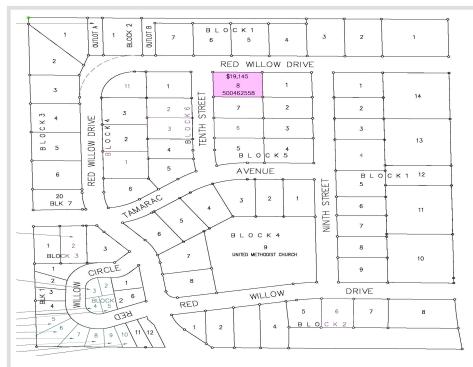

MLS 6444860 Land

# \$19,145

0.34 Acres Subdivided

706 10 Street Frazee MN 56544

Status: Active

## **Description:**

Building lot in the Red Willow Heights development located in the city of Frazee. This is an established neighborhood with a hometown feel. The development offers city water, city sewer & natural gas! Enjoy the amenities of small town living in the lakes area! Covenants Apply

## Additional Details:

| Lot Acres              | 0.34            |
|------------------------|-----------------|
| Lot Dimensions         | 100.03 x 150.04 |
| School District        | 23              |
| Taxes                  | (unreported)    |
| Taxes with Assessments | (unreported)    |
| Tax Year               | 2023            |

## **Driving Directions:**

US-10E turn left on Co Hwy 1 Turn Left on Birch Ave W turn left onto Red Willow Rd to left onto 10 St NW Lot on left

Listed By: Dakota Plains Realty

Affinity Real Estate Inc. participates in the Regional Multiple Listing Service of Minnesota, Inc Broker Reciprocity (sm) program, allowing us to display other broker's listings on our website. All properties are subject to prior sale, change or withdrawal.