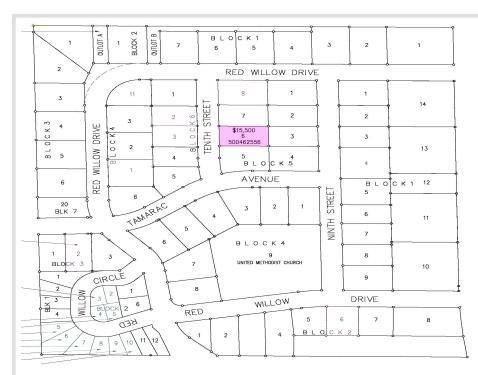

MLS 6444892 Land

\$15,500

0.28 Acres Subdivided

702 10 Street Frazee MN 56544

Status: Active

## **Description:**

Building lot in the Red Willow Heights development located in the city of Frazee. This is an established neighborhood with a hometown feel. The development offers city water, city sewer & natural gas! Enjoy the amenities of small town living in the lakes area! Covenants Apply

## **Additional Details:**

Lot Acres 0.28

Lot Dimensions 150.04 x 8-.02

School District 23

Taxes (unreported)
Taxes with Assessments (unreported)

Tax Year 2023