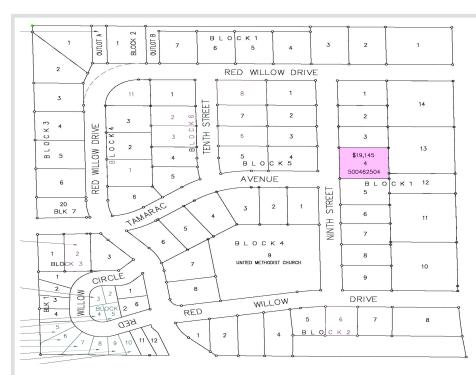

MLS 6444905 Land

\$19,145

1.4 Acres Subdivided

700 9 Street Frazee MN 56544

Status: Active

## **Description:**

Building lot in the Red Willow Heights development located in the city of Frazee. This is an established neighborhood with a hometown feel. The development offers city water, city sewer & natural gas! Enjoy the amenities of small town living in the lakes area! Covenants Apply

## **Additional Details:**

Lot Acres 1.4

Lot Dimensions 150.04 x 124.93

School District 23

Taxes (unreported) Taxes with Assessments (unreported)

Tax Year 2023

## **Driving Directions:**

US-10E turn left on Co Hwy 1 turn left onto 5th St NW turn left on Birth Ave W turn left on Red Willow Dr turn right on 9th St NW lot on right

Listed By: Dakota Plains Realty

Affinity Real Estate Inc. participates in the Regional Multiple Listing Service of Minnesota, Inc Broker Reciprocity (sm) program, allowing us to display other broker's listings on our website. All properties are subject to prior sale, change or withdrawal.