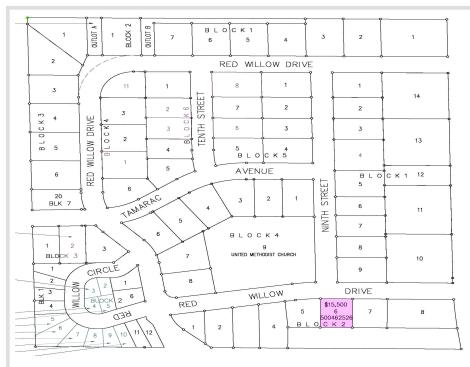

MLS 6444916 Land

# \$15,500

0.26 Acres Subdivided

905 Red Willow Drive Frazee MN 56544

Status: Active

## **Description:**

Building lot in the Red Willow Heights development located in the city of Frazee. This is an established neighborhood with a hometown feel. The development offers city water, city sewer & natural gas! Enjoy the amenities of small town living in the lakes area! Covenants Apply

## Additional Details:

| Lot Acres              | 0.26           |
|------------------------|----------------|
| Lot Dimensions         | 97.23 x 116.14 |
| School District        | 23             |
| Taxes                  | (unreported)   |
| Taxes with Assessments | (unreported)   |
| Tax Year               | 2023           |

## **Driving Directions:**

US-10E turn left on Co Hwy 1 turn left on 5th St NW Turn left on Birch Ave W, turn left on Red willow Dr lot on left

Listed By: Dakota Plains Realty

Affinity Real Estate Inc. participates in the Regional Multiple Listing Service of Minnesota, Inc Broker Reciprocity (sm) program, allowing us to display other broker's listings on our website. All properties are subject to prior sale, change or withdrawal.