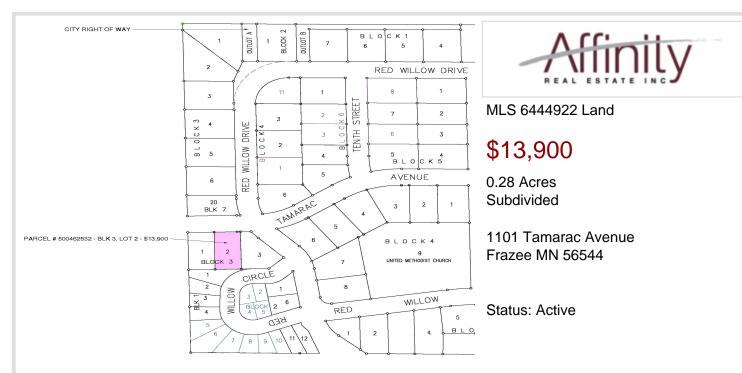

## **Description:**

Building lot in the Red Willow Heights development located in the city of Frazee. This is an established neighborhood with a hometown feel. The development offers city water, city sewer & natural gas! Enjoy the amenities of small town living in the lakes area! Covenants Apply

## Additional Details:

| Lot Acres              | 0.28          |
|------------------------|---------------|
| Lot Dimensions         | 150.9 x 95.04 |
| School District        | 23            |
| Taxes                  | (unreported)  |
| Taxes with Assessments | (unreported)  |
| Tax Year               | 2023          |

## **Driving Directions:**

US-10E turn left on Co Hwy 1 turn left on 5th St NW turn left on Birch Ave W turn left on Red Willow Dr turn left onto Tamarac Ave lot on left

Listed By: Dakota Plains Realty

Affinity Real Estate Inc. participates in the Regional Multiple Listing Service of Minnesota, Inc Broker Reciprocity (sm) program, allowing us to display other broker's listings on our website. All properties are subject to prior sale, change or withdrawal.