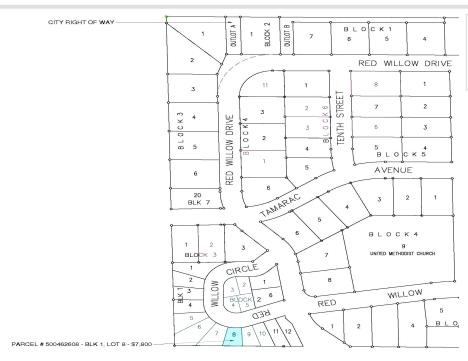

MLS 6444928 Land

\$7,800

0.09 Acres Subdivided

1109 Red Willow Circle Frazee MN 56544

Status: Active

## **Description:**

Twin home Building site in the Red Willow Heights development located in the city of Frazee. This is an established neighborhood with a hometown feel. The development offers city water, city sewer & natural gas! Enjoy the amenities of small town living in the lakes area! Covenants Apply

## **Additional Details:**

Lot Acres 0.09
Lot Dimensions Irregular
School District 23

Taxes (unreported)
Taxes with Assessments (unreported)
Tax Year 2023

rax rear 20