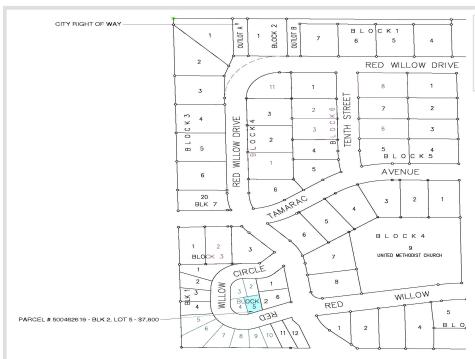

MLS 6444929 Land

\$7,800

0.07 Acres Subdivided

Lot 5 Block 002 Red Willow Circle Frazee MN 56544

Status: Active

## **Description:**

Twin home Building site in the Red Willow Heights development located in the city of Frazee. This is an established neighborhood with a hometown feel. The development offers city water, city sewer & natural gas! Enjoy the amenities of small town living in the lakes area! Covenants Apply

## **Additional Details:**

Lot Acres 0.07
Lot Dimensions irregular
School District 23

Taxes (unreported)
Taxes with Assessments (unreported)
Tax Year 2023

Additional Features:

## **Driving Directions:**

US-10 E turn left on Co Hwy 1 turn left on 5th St NW Turn left on Birch Ave W turn left on Red Willow Dr turn left on Red Willow Circle

Listed By: Dakota Plains Realty

Affinity Real Estate Inc. participates in the Regional Multiple Listing Service of Minnesota, Inc Broker Reciprocity (sm) program, allowing us to display other broker's listings on our website. All properties are subject to prior sale, change or withdrawal.