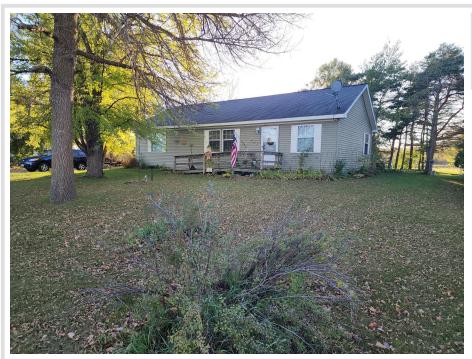

MLS 6447398 Residential

\$188,500

1,344 sq ft 3 bedrooms 2 baths

227 Dakota Street Hewitt MN 56453

Status: Active

## **Description:**

HIGHWAY 71 DIRECT ACCESS FROM BACK OF LOT ......FLOOR COVERING ALLOWANCE OF \$1,500 FOR THE AREA'S NOT YET REPLACED. Add the deck material in the garage waiting for spring.. Seller is packed, want to leave before snow fall. It is in the forecast......call today!