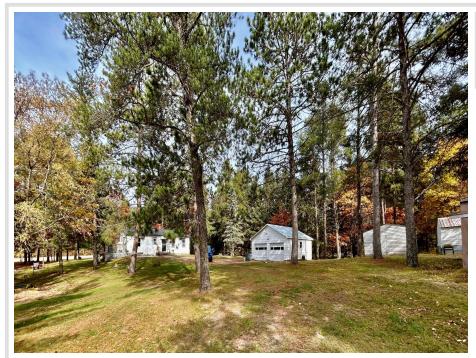

## **Description:**

Adorable two bedroom, one bath home sits on 1.92 beautifully wooded acres. Located just 2 miles from Menahga and 2 blocks from Stocking Lake, the location is perfect! There is a living room and also a bonus room that could convert to a large master bedroom with a walk out to the deck. Recent updates include new shingles, fresh paint and many new windows in 2023. This property has a two stall detached garage, and several sheds for storage or to make a shop. This would make a great summer retreat and a way to enjoy the lakes area without the lakeshore prices, a place to retire or a first time home! Septic is compliant. Rural properties are hard to come by at this price!

### Additional Details:

| Year Built             | 1930  |
|------------------------|-------|
| Lot Acres              | 1.92  |
| Lot Dimensions         | 1.92  |
| Garage Stalls          | 2     |
| School District        | 821   |
| Taxes                  | \$986 |
| Taxes with Assessments | \$986 |
| Tax Year               | 2023  |

#### Additional Features:

Basement: Crawl Space Fuel: Propane Garage: 2 Heat: Space Heater Sewer: Septic System Compliant - Yes Water: Sand Point, Well Air Conditioning: None