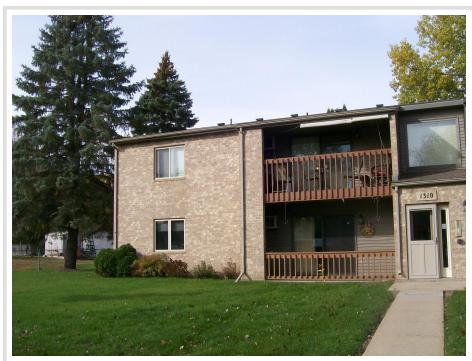

MLS 6449266 Residential

\$174,000

960 sq ft 2 bedrooms 1 baths

1310 Long Avenue Detroit Lakes MN 56501

Status: Pending

## **Description:**

Nice 2 bedroom with large closets, 1 full bath, linen closet in the hallway and large pantry all on one level living with no steps. Well maintained home. Features 2 car detached garage with door opener, Patio off of the dining room area. Wall air conditioning and electric base board heat for year around comforts. This home is close to everything: hospital, clinic, grocery stores. Restrictive covenants which includes no pets allowed or smoking in the units and within 25 feet of the exterior of the building.