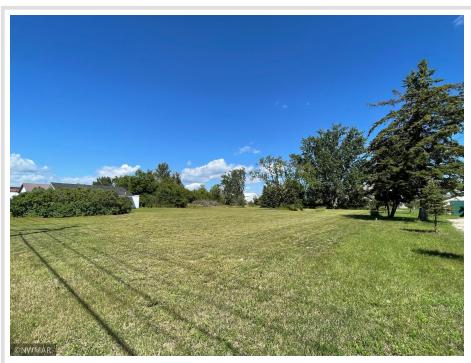

MLS 6450480 Land

\$124,500

0.58 Acres Raw Land

**TBD Washington Avenue** Bemidji MN 56601

Status: Active

## **Description:**

Great commercial location! If you're looking to build or expand your business check out this property, includes 2 lots, adding up to be .58 acres. Join the high traffic count on South Washington Ave corridor. Zoned B2 General Commercial. South lot has city water and city sewer stubbed in. Come see in person this prime building site.