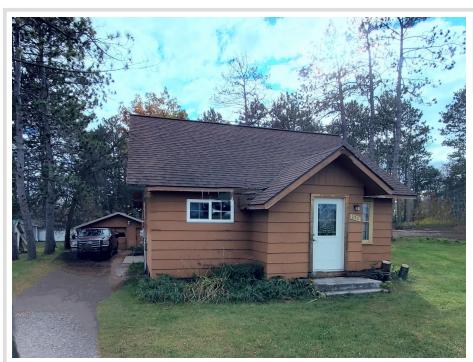

## **Description:**

This charming 1.25 story home is a must-see! It boasts a woodburning fireplace, perfect for cozying up on chilly evenings. The 4 season porch features lots of windows, allowing for natural light to flood the space. Additionally, the main floor laundry and bedroom add to convenience and functionality.

Updates include a remodeled kitchen, some newer flooring as well as a newer roof. The half-acre lot is lined with beautiful trees and even has a small play house. For those who love to golf, the golf course is just a short walk away. Also, located just two blocks from the city park and swimming beach!

Close proximity to schools, this home is situated in a quiet town with everything a person needs. Furthermore, it is just a half-hour drive to Bemidji, providing easy access to additional amenities. With an extra garage/shed behind the main garage, this home offers plenty of storage space for the golf cart, bikes, and other toys! Great opportunity to make this home your own!