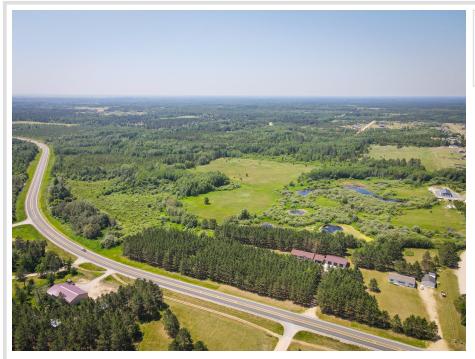

MLS 6451503 Land

\$499,000

93.51 Acres Raw Land

TBD Cardinal Rd Bemidji MN 56601

Status: Active

## **Description:**

93 Acres of Investment property for development. Schedule a showing today.

## **Additional Details:**

Lot Acres 93.51

Lot Dimensions 1300x3000

School District 31
Taxes \$1,202
Taxes with Assessments \$1,202
Tax Year 2022