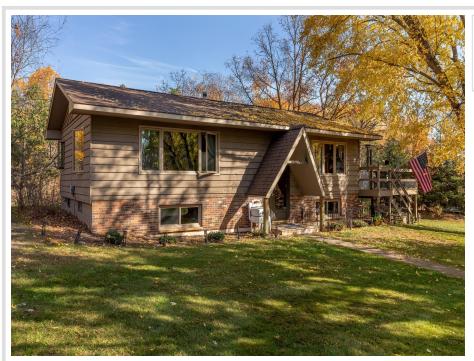

MLS 6452234 Lake Home

\$364,000

1,920 sq ft 3 bedrooms 2 baths

34440 County Road 15 Pequot Lakes MN 56472

Waterfront: Hay Creek

Status: Closed

## **Description:**

Conveniently located 1 mile off 371 in Jenkins, MN. This home sits on a beautiful 2.5 acre setting with woods, water, creek, trails, marsh, and mature trees. The home has been recently updated, with custom tile finishes, new flooring, doors, paint, and other finishing touches. Main floor kitchen/dining, 3 bedrooms 2 bathrooms, upper and lower living room. Other features include a large deck, heated garage, and paved drive. Must see to appreciate!