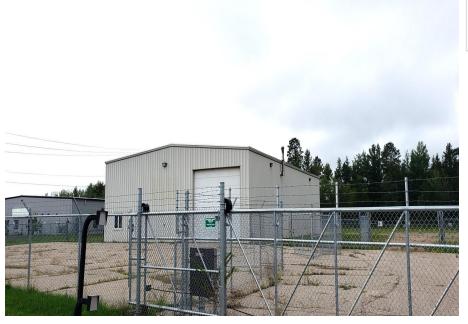

MLS 6453214 Commercial

\$4,000

944 Industrial Park Drive Bemidji MN 56601

Status: Hold

## **Description:**

6000sf of warehouse/shop space in the heart of Bemidji's Industrial Park. 640sf of office space included with mezzanine storage above. Building set up with three 18' wide x 16' high overhead doors. Radiant heat in the warehouse/shop space, forced air in the office. Property is completely encompassed by security fencing with remote controlled gates. With just over 3.75 acres of land and a 24x60 lean to for cold storage, the property is ready for your business. Leased on a NNN basis at \$4000.00/month.