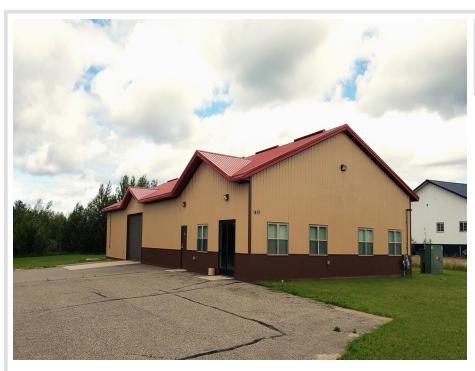

MLS 6453223 Commercial

\$3,766

1407 Naylor Drive Bemidji MN 56601

Status: Active

## **Description:**

Sharp looking office with excellent shop space for lease in Bemidji's Industrial Park. Previously used as a woodworking shop, building features entry/showroom space with 2 offices and a break room. Approx 3600sf of shop space with 16w x 10h overhead door. In floor heat for consistent heat. Building is fully sprinkled.