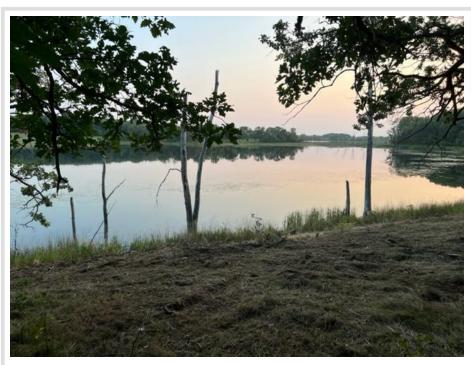

MLS 6453269 Lake Land

\$120,000

2.52 Acres Raw Land

Lot 3 Stony Hills Drive Perham MN 56573

Waterfront: Stony

Status: Active

## **Description:**

Quiet Lake Property in New Development. Beautiful wooded setting, Asphalt Road, Wildlife, Small private lake. Great for small boat, canoe or kayaking.