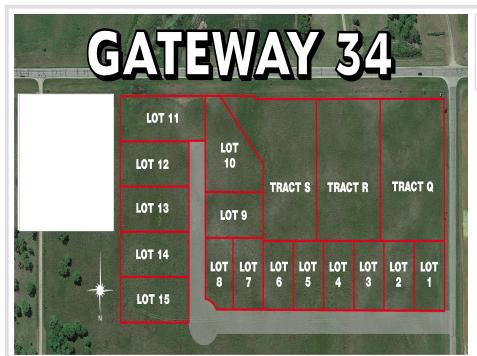

MLS 6454845 Land

\$29,000

0.63 Square Feet Subdivided

Lot 9 400 Ave Perham MN 56573

Status: Expired

## **Description:**

Lot 9 Black Dirt cleared, and leveled. Ready for your new Recreational Storage Building. Nice Development in a great location. Tarred Road and Newer Buildings under construction. Get your lot before they are gone.