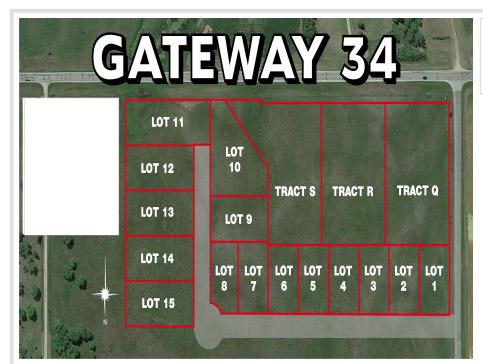

MLS 6454854 Land

\$29,000

0.99 Square Feet Subdivided

Lot 10 400 Ave Perham MN 56309

Status: Expired

## **Description:**

Lot 10 has been leveled. More room to expand if needed. This is a large lot. Build the Recreational Storage Building you have always wanted.

## **Additional Details:**

0.99 Lot Acres Lot Dimensions 229x135 School District 549 Taxes \$12 Taxes with Assessments \$12 Tax Year 2023